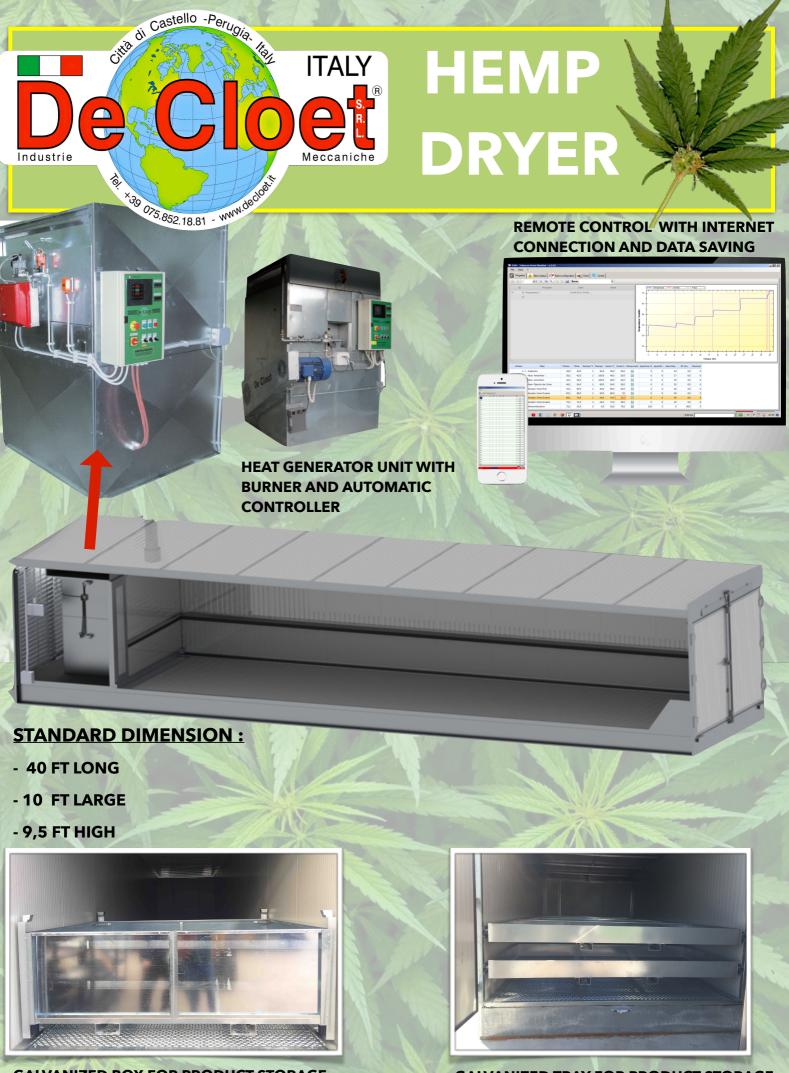

## HEMP DRYER

## **MAIN TECHNICAL FEATURES :**

- STAINLESS STEAL HEAT EXCHANGER 98% OF EFFICIENCY
- HEAVY DUTY GALVANIZED FRAME

c 🐻

- LPG, NATURAL GAS OR DIESEL BURNER
- HIGH DENSITY INSULATED PANELS FOR AVOID LOST OF CALOR
- SINGLE PHASE OR 3 PHASE MOTOR HIGH EFFICIENCY
- FOOD GRADE MATERIAL FOR AVOID CONTAMINATION OF THE PRODUCT
- FULL GALVANIZED BOX FOR PRODUCT STORAGE
- **AUTOMATIC CURING CONTROL SYSTEM**
- **DIFFERENT SIZE AVAILABLE**
- TESTE AND PROOVED IN U.S.A. WITH N.C. UNIVERSITY AND VIRGINIA TECH

GALVANIZED BOX FOR PRODUCT STORAGE 5 OR 10 BOX EACH DRYER GALVANIZED TRAY FOR PRODUCT STORAGE 18 OR 27 TRAY EACH DRYER