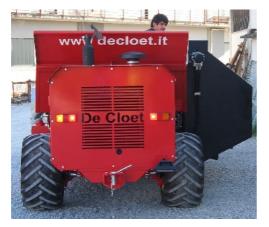

## HARVESTER NH-250

| TECHNICAL CHARACTERISTICS               |                                          |
|-----------------------------------------|------------------------------------------|
| Engine                                  | VM Diesel D704TE2                        |
| Max Power                               | cv/Kw 84/61                              |
| Nominal r.p.m.                          | 2600 rpm                                 |
| Sanctioned                              | •                                        |
| Turbo compressor                        |                                          |
| Cooling system                          | Water                                    |
| Air filter                              | Dry                                      |
| Hydraulic oil filter                    | Double on the pressure return            |
| Diesel oil tank capacity                | Lt 63                                    |
| Hydraulic oil tank capacity             | Lt 190                                   |
| Trasmission                             | Hydrostatic four wheel drive             |
| Speed                                   | From 0 to 30 km/h with variance          |
| Service and rescue brake                | Mechanical on disc                       |
| Tires                                   | 31X15.50-15 8PR                          |
| Seat                                    | With springs and adjustable              |
| Steering                                | Steering motor with total steering wheel |
| Steering radius                         | Mm 2000                                  |
| Weight                                  | Kg.2740                                  |
| Length                                  | Mm 5800                                  |
| Work width                              | Mm 2050                                  |
| Height                                  | Mm1600                                   |
| Working hydraulic pump                  | Variable flow                            |
| Hydrostatic transmission hydraulic pump | Variable flow at high pressure           |
| Dumper max capacity                     | More than Lt 1300                        |
| Dumper max height                       | Mm 2650                                  |
| Kind of uplift and dumper               | Electrohydraulic                         |
| Pick-up uplift                          | Electrohydraulic                         |
| Work function control                   | Electrohydraulic                         |

The harvester NH-250 is able to harvest a lot of kind of shell-fruits such as: Walnuts, Almonds, Macadamia, Hazel nuts, Jojoba, as well as Olives, Coffe beans, Chestnuts and other on request.