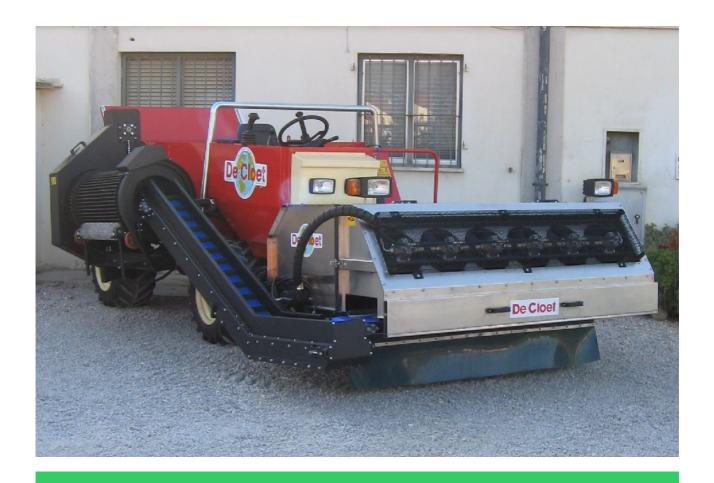

## HARVESTER NH-250

| TECHNICAL CHARACTERISTICS               |                                          |
|-----------------------------------------|------------------------------------------|
| Engine                                  | VM Diesel D704TE2                        |
| Max Power                               | cv/Kw 84/61                              |
| Nominal r.p.m.                          | 2600 rpm                                 |
| Sanctioned                              | •                                        |
| Turbo compressor                        |                                          |
| Cooling system                          | Water                                    |
| Air filter                              | Dry                                      |
| Hydraulic oil filter                    | Double on the pressure return            |
| Diesel oil tank capacity                | Lt 63                                    |
| Hydraulic oil tank capacity             | Lt 190                                   |
| Trasmission                             | Hydrostatic four wheel drive             |
| Speed                                   | From 0 to 30 km/h with variance          |
| Service and rescue brake                | Mechanical on disc                       |
| Tires                                   | 31X15.50-15 8PR                          |
| Seat                                    | With springs and adjustable              |
| Steering                                | Steering motor with total steering wheel |
| Steering radius                         | Mm 2000                                  |
| Weight                                  | Kg.2740                                  |
| Length                                  | Mm 5800                                  |
| Work width                              | Mm 2050                                  |
| Height                                  | Mm1600                                   |
| Working hydraulic pump                  | Variable flow                            |
| Hydrostatic transmission hydraulic pump | Variable flow at high pressure           |
| Dumper max capacity                     | More than Lt 1300                        |
| Dumper max height                       | Mm 2650                                  |
| Kind of uplift and dumper               | Electrohydraulic                         |
| Pick-up uplift                          | Electrohydraulic                         |
| Work function control                   | Electrohydraulic                         |

The harvester NH-250 is able to harvest a lot of kind of shell-fruits such as: Walnuts, Almonds, Macadamia, Hazel nuts, Jojoba, as well as Olives, Coffe beans, Chestnuts and other on request.