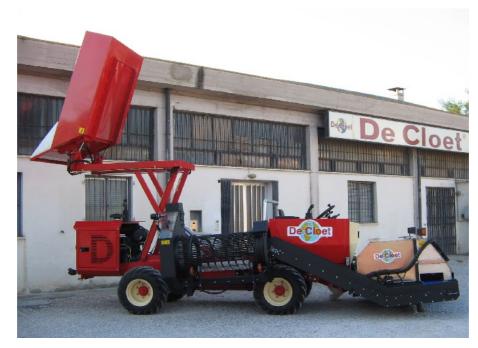

## HARVESTER NH-250

| TECHNICAL CHARACTERISTICS               |                                          |
|-----------------------------------------|------------------------------------------|
| Engine                                  | VM Diesel D704TE2                        |
| Max Power                               | cv/Kw 84/61                              |
| Nominal r.p.m.                          | 2600 rpm                                 |
| Sanctioned                              | •                                        |
| Turbo compressor                        |                                          |
| Cooling system                          | Water                                    |
| Air filter                              | Dry                                      |
| Hydraulic oil filter                    | Double on the pressure return            |
| Diesel oil tank capacity                | Lt 63                                    |
| Hydraulic oil tank capacity             | Lt 190                                   |
| Trasmission                             | Hydrostatic four wheel drive             |
| Speed                                   | From 0 to 30 km/h with variance          |
| Service and rescue brake                | Mechanical on disc                       |
| Tires                                   | 31X15.50-15 8PR                          |
| Seat                                    | With springs and adjustable              |
| Steering                                | Steering motor with total steering wheel |
| Steering radius                         | Mm 2000                                  |
| Weight                                  | Kg.2740                                  |
| Length                                  | Mm 5800                                  |
| Work width                              | Mm 2050                                  |
| Height                                  | Mm1600                                   |
| Working hydraulic pump                  | Variable flow                            |
| Hydrostatic transmission hydraulic pump | Variable flow at high pressure           |
| Dumper max capacity                     | More than Lt 1300                        |
| Dumper max height                       | Mm 2650                                  |
| Kind of uplift and dumper               | Electrohydraulic                         |
| Pick-up uplift                          | Electrohydraulic                         |
| Work function control                   | Electrohydraulic                         |

The harvester NH-250 is able to harvest a lot of kind of shell-fruits such as: Walnuts, Almonds, Macadamia, Hazel nuts, Jojoba, as well as Olives, Coffe beans, Chestnuts and other on request.