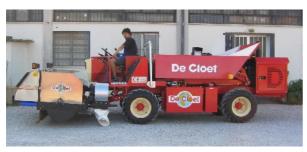

## HARVESTER NH-250

| TECHNICAL CHARACTERISTICS               |                                          |
|-----------------------------------------|------------------------------------------|
| Engine                                  | VM Diesel D704TE2                        |
| Max Power                               | cv/Kw 84/61                              |
| Nominal r.p.m.                          | 2600 rpm                                 |
| Sanctioned                              | •                                        |
| Turbo compressor                        |                                          |
| Cooling system                          | Water                                    |
| Air filter                              | Dry                                      |
| Hydraulic oil filter                    | Double on the pressure return            |
| Diesel oil tank capacity                | Lt 63                                    |
| Hydraulic oil tank capacity             | Lt 190                                   |
| Trasmission                             | Hydrostatic four wheel drive             |
| Speed                                   | From 0 to 30 km/h with variance          |
| Service and rescue brake                | Mechanical on disc                       |
| Tires                                   | 31X15.50-15 8PR                          |
| Seat                                    | With springs and adjustable              |
| Steering                                | Steering motor with total steering wheel |
| Steering radius                         | Mm 2000                                  |
| Weight                                  | Kg.2740                                  |
| Length                                  | Mm 5800                                  |
| Work width                              | Mm 2050                                  |
| Height                                  | Mm1600                                   |
| Working hydraulic pump                  | Variable flow                            |
| Hydrostatic transmission hydraulic pump | Variable flow at high pressure           |
| Dumper max capacity                     | More than Lt 1300                        |
| Dumper max height                       | Mm 2650                                  |
| Kind of uplift and dumper               | Electrohydraulic                         |
| Pick-up uplift                          | Electrohydraulic                         |
| Work function control                   | Electrohydraulic                         |

The harvester NH-250 is able to harvest a lot of kind of shell-fruits such as: Walnuts, Almonds, Macadamia, Hazel nuts, Jojoba, as well as Olives, Coffe beans, Chestnuts and other on request.